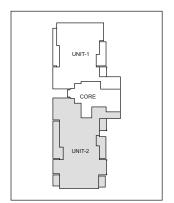

## Waving Teak (Penthouse) Unit Plan

### Penthouse - Upper Level Plan (5 BHK)

|                | MM           | Feet-Inch        |
|----------------|--------------|------------------|
| Master Bedroom | 5030 x 5590  | 16'-6" x 18'-4"  |
| Bedroom-1      | 4080 x 4885  | 13'-5" x 16'-0"  |
| Bedroom-2      | 4675 x 4800  | 15'-4" x 15'-9"  |
| Study          | 3200 x 2995  | 10'-6" x 9'-10"  |
| Family Lounge  | 10020 x 4520 | 32'-10" x 15'-0" |
| Balcony-1      | 1800 x 2750  | 6'-0" x 9'-0"    |