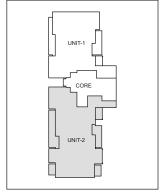

## Waving Teak (Penthouse) Unit Plan

### Penthouse - Lower Level Plan (5 BHK)

Sale Area: 8800 (sq. ft.)

|                           | MM          | Feet-Inch       |
|---------------------------|-------------|-----------------|
| Master Bedroom            | 5575 x 5595 | 18'-3" x 18'-4" |
| Bedroom                   | 3655 x 4675 | 12'-0" x 15'-4" |
| Kitchen                   | 4650 x 4880 | 15'-3" x 16'-0" |
| Dining                    | 4400 x 4280 | 14'-5" x 17'-2" |
| Family Lounge             | 8915 x 4570 | 29'-3" x 15'-0" |
| Double Height Living Room | 7960 x 4745 | 26'-0" x 15'-7" |
| Double Height Foyer       | 5140 x 2670 | 16'-10" x 8'-9" |