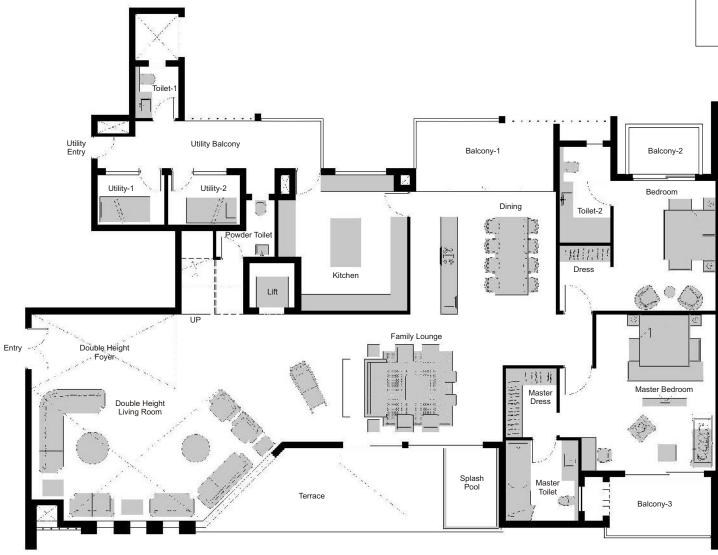

### Penthouse - Lower Level Plan (5 BHK)

Sale Area: 8800 (sq. ft.)

|                           | MM          | Feet-Inch       |
|---------------------------|-------------|-----------------|
| Master Bedroom            | 5575 x 5595 | 18'-3" x 18'-4" |
| Bedroom                   | 3655 x 4675 | 12'-0" x 15'-4" |
| Kitchen                   | 4650 x 4880 | 15'-3" x 16'-0" |
| Dining                    | 4400 x 4280 | 14'-5" x 17'-2" |
| Family Lounge             | 8915 x 4570 | 29'-3" x 15'-0" |
| Double Height Living Room | 7960 x 4745 | 26'-0" x 15'-7" |
| Double Height Foyer       | 5140 x 2670 | 16'-10" x 8'-9" |

|                 | MM           | Feet-Inch       |
|-----------------|--------------|-----------------|
| Terrace         | 3000 x 10525 | 9'-10" x 34'-6" |
| Balcony-1       | 2380 x 4990  | 7'-10" x 16'-4" |
| Balcony-2       | 1800 x 2750  | 6'-0" x 9'-0"   |
| Balcony-3       | 2200 x 3650  | 7'-3" x 12'-0"  |
| Utility Balcony | 8075 x 1855  | 26'-6" x 6'-0"  |
| Powder Toilet   | 2100 x 2030  | 6'-11" x 6'-8"  |
| Master Toilet   | 2870 x 2616  | 9'-5" x 8'-7"   |

|              | MM          | Feet-Inch       |
|--------------|-------------|-----------------|
| Toilet-1     | 1525 x 1830 | 5'-0" x 6'-0"   |
| Toilet-2     | 3415 x 1830 | 11'-2" x 6'-0"  |
| Master Dress | 1840 x 2475 | 6'-0" x 8'-1"   |
| Dress        | 2355 x 1830 | 7'-9" x 6'-0"   |
| Utility-1    | 1780 x 2400 | 5'-10" x 7'-10" |
| Utility-2    | 1780 x 2590 | 5'-10" x 8'-6"  |
| Lift         | 1600 x 1600 | 5'-3" x 5'-3"   |

### 7 Disclaimer :

- 1. The furniture and its arrangement is indicative and not included in the apartment. 1sqm = 10.764 sft
- 2. All plans, specifications, artistic renderings and images as shown in this page are only indicative and are subject to change as may be decided by the company or directed by any competent authority in the best interests of the development. Soft furnishing, furniture and gadgets do not form a part of the offering.