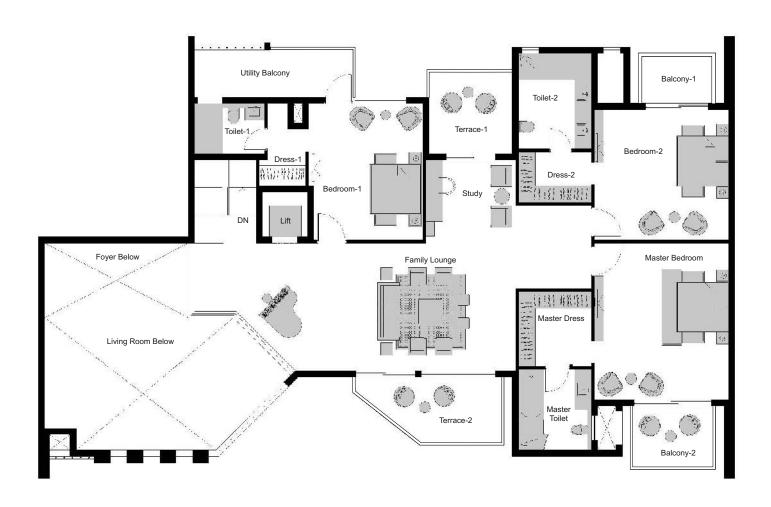

### Penthouse - Upper Level Plan (5 BHK)

|                | MM           | Feet-Inch        |
|----------------|--------------|------------------|
| Master Bedroom | 5030 x 5590  | 16'-6" x 18'-4"  |
| Bedroom-1      | 4080 x 4885  | 13'-5" x 16'-0"  |
| Bedroom-2      | 4675 x 4800  | 15'-4" x 15'-9"  |
| Study          | 3200 x 2995  | 10'-6" x 9'-10"  |
| Family Lounge  | 10020 x 4520 | 32'-10" x 15'-0" |
| Balcony-1      | 1800 x 2750  | 6'-0" x 9'-0"    |

|                 | MM          | Feet-Inch       |
|-----------------|-------------|-----------------|
| Balcony-2       | 3050 x 2275 | 10'-0" x 7'-6"  |
| Utility Balcony | 5750 x 1850 | 18'-10" x 6'-0" |
| Terrace-1       | 3050 x 2975 | 9'-10" x 9'-9"  |
| Terrace-2       | 5410 x 2440 | 17'-9" x 8'-0"  |
| Master Toilet   | 2880 x 2615 | 9'-5" x 8'-7"   |
| Toilet-1        | 1780 x 2490 | 5'-10" x 8'-2"  |

| MM          | Feet-Inch                                                |
|-------------|----------------------------------------------------------|
| 3400 x 2415 | 11'-2" x 8'-7"                                           |
| 2685 x 2615 | 8'-10" x 8'-7"                                           |
| 2940 x 1650 | 9'-8" x 5'-5"                                            |
| 2620 x 1825 | 8'-7" x 6'-0"                                            |
| 1600 x 1600 | 5'-3" x 5'-3"                                            |
|             | 3400 x 2415<br>2685 x 2615<br>2940 x 1650<br>2620 x 1825 |

#### Disclaimer:

- 1. The furniture and its arrangement is indicative and not included in the apartment. 1sqm = 10.764 sft
- 2. All plans, specifications, artistic renderings and images as shown in this page are only indicative and are subject to change as may be decided by the company or directed by any competent authority in the best interests of the development. Soft furnishing, furniture and gadgets do not form a part of the offering.